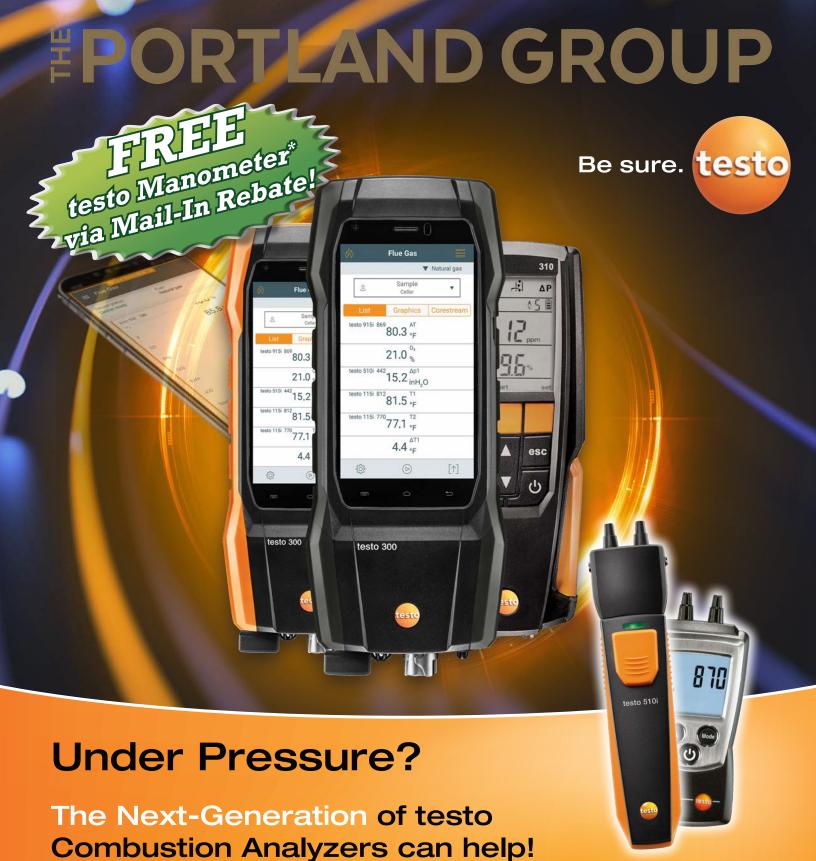

\*Purchase a new Next-Gen testo 300 Combustion Analyzer Kit and receive a testo 510i Smart Probe Manometer OR purchase a testo 310 Combustion Analyzer Kit

and receive a testo 510 Manometer FREE via Mail-In Rebate!

## Purchase a new testo Combustion Analyzer, and redeem for a testo Manometer\*!

Congratulations on your purchase of a NEW testo Combustion Analyzer Kit. As a way of saying thanks, we would like to offer purchasers of a Next-Gen testo 300 Combustion Analyzer Kit, a testo 510i Smart Probe Digital Manometer, or purchasers of a testo 310 Combustion Analyzer Kit, a testo 510 Manometer.

Subject to the terms and conditions of this special, limited offer.

Testo Combustion Analyzer Part#s eligible for testo 510i Smart Probe:
Next-Gen testo 300 Smoke Edition: 0564 3002 82, 0564 3002 83
Next-Gen testo 300 Industrial: 0564 3004 92, 0564 3004 93, 0564 3004 96
testo 300 O, Only: 400564 3004

Testo Combustion Analyzer Part#s eligible for testo 510 Manometer: testo 310: 0563 3100, 0563 3110

| * First Name:                 |        |
|-------------------------------|--------|
| * Last Name:                  |        |
| * Company Name:               |        |
| * Shipping Address:           |        |
| * City:                       |        |
|                               |        |
| * State/Province:             | * Zip: |
| * State/Province:<br>* Phone: |        |
|                               |        |
| * Phone:                      |        |