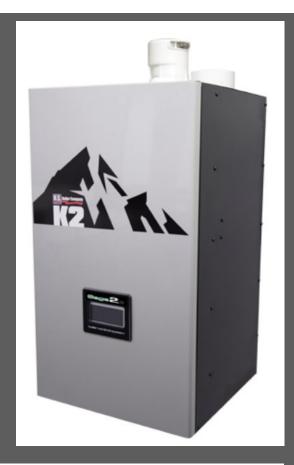

## **K2 High Efficiency Combis** and Boilers

Available models include the K2WTC-135 & the K2WTC-180 combis and the heating only K2WT-150 boiler

## Value-priced with Premium Features

- 95% AFUE with 10:1 turndown
- Reliable, stainless steel heat exchanger technology
- Touch screen diagnostic display with plain-language guidance
- FREE 5-year parts warranty included
- High capacity pre-installed boiler loop circulator
- Split-voltage junction box
- Universal boiler vent connections for polypropylene, CPVC/PVC, and stainless steel
- Outdoor reset and sensor