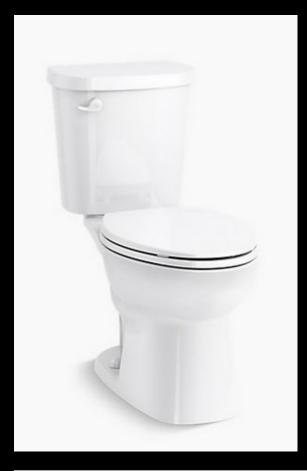

## **Valton**

Inventory Reduction Special

Buy 4 white Sterling Valton toilets from our stock, on any one invoice, and pay only \$156 each

(Approximate list price \$304ea)

We'll even throw in a seat!

That's it! It's just that easy.

(GOOD ONLY WHILE SUPPLIES LAST. IMMEDIATE DELIVERY ONLY, NO HOLDS. NON-RETURNABLE)

| VALTON MODEL                        | TANK & BOWL COMPONENTS  | DON'T FORGET<br>THE SEAT | PRICE                             |
|-------------------------------------|-------------------------|--------------------------|-----------------------------------|
| STANDARD<br>ELONGATED               | 404501-0<br>403378-0    | 20110-0                  | YOUR CHOICE ONLY \$156ea COMPLETE |
| RH TANK<br>ELONGATED                | 404501-RA-0<br>403378-0 | 20110-0                  |                                   |
| DUAL FLUSH<br>COMFORT HEIGHT ELONG. | 404553-0<br>403379-0    | 20110-0                  |                                   |
| STANDARD<br>ROUND FRONT             | 403377-0<br>404501-0    | 78052-RL-0               |                                   |